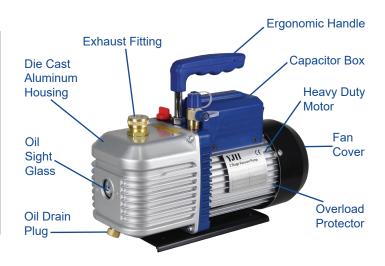

## **Features & Benefits**

- A2L approved
- 3 meter power cord
- Deep ultimate vacuum
- Quick flow rate
- Lightweight, durable aluminum housing
- Small and portable
- Reliable runs for long periods
- · High torque motor designed for easy start-up and efficient operation, even in the harshest conditions
- 1/4" and 3/8" SAE flare connections allow for flexibility of hose fittings/sizes
- 3/4" garden hose exhaust fitting with removable cap for venting
- Oversized 3/8" oil drain for faster oil changes
- · Vacuum pump oil included
- One year warranty